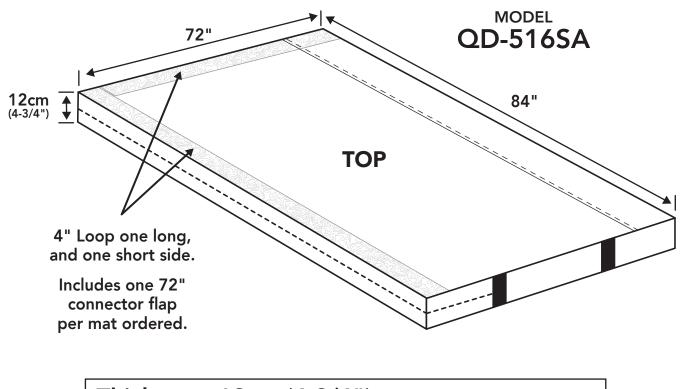

## **Quad Bar Mats For 6' Rails**

Thickness: 12cm (4-3/4") Filler: 1-3/8" Crosslink over 3-1/2" Polyfoam