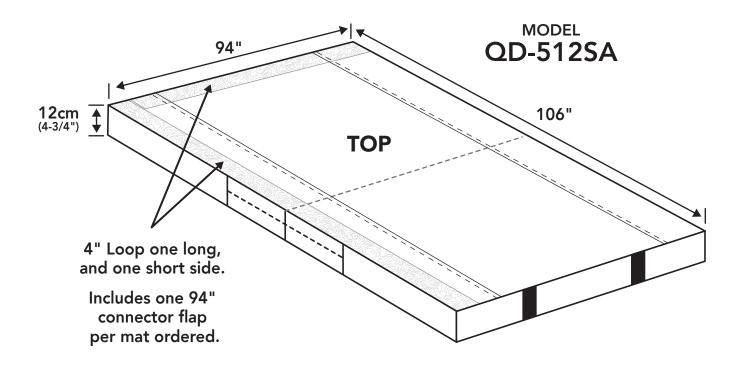

## Folding Quad Bar Mats For 8' Rails

Thickness: 12cm (4-3/4")

Filler: 1-3/8" Crosslink over 3-1/2" Polyfoam