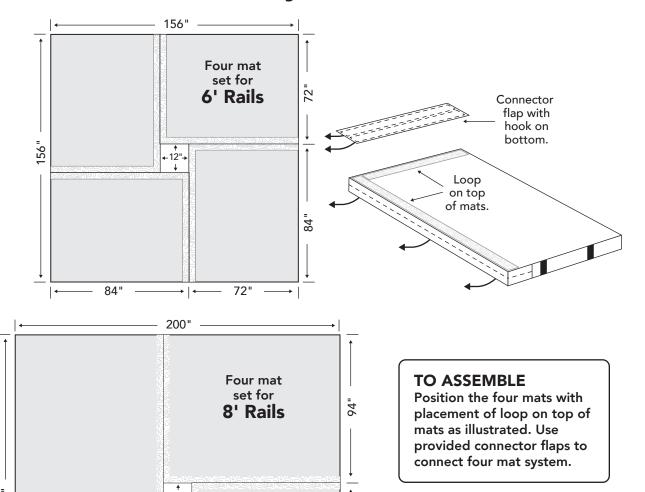

## Quad Bar Mat Layout for 6' and 8' Rails

106"

Serious injury (including paralysis or death) could result from any activity involving motion, rotation, and/or height. All users of this equipment assume the risk of serious injury. Mats, pits, and padding cannot and do not eliminate hazards. This product should be used ONLY by properly trained and qualified participants under the supervision of a trained professional instructor. Do not allow use without proper supervision. Do not use a mat with tears, evidence of flattening, and/or other defects. Do not use apparatus with damaged, worn, and/or missing parts. Check for proper positioning of mats and apparatus before each use. Replace this label if it becomes damaged or illegible. This is not a toy.