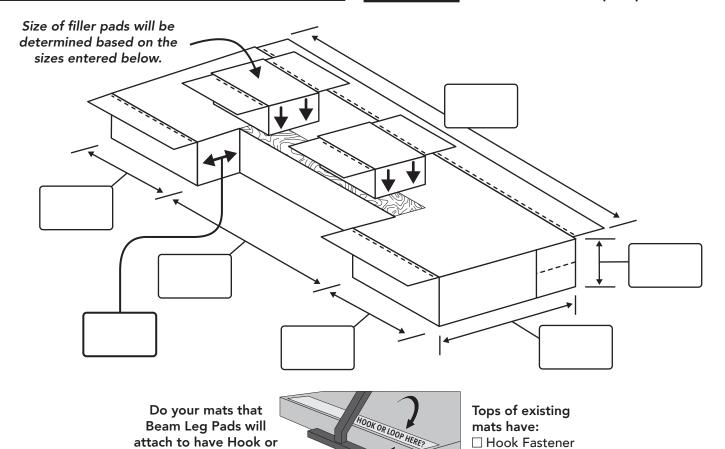

## "C" Shape Beam Leg Pads, Set of 2 Pads

| SPECIAL INSTRUCTIONS: |  |
|-----------------------|--|
|                       |  |
|                       |  |

Loop fasteners on top?

- Enter quantity

□ Loop Fastener

- Enter sizes (inches only)
- Enter vinyl color
- Enter name, signature, date and email or fax to (310) 830-6675