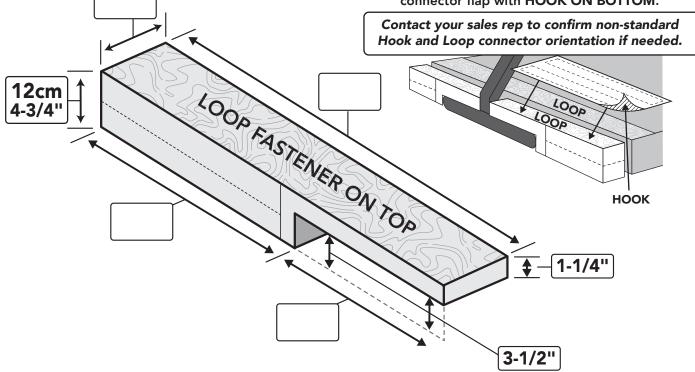

## IMPORTANT

### STANDARD BEAM LEGS PADS FEATURE:

LOOP ON TOP of beam pad, and include separate connector flap with HOOK ON BOTTOM.